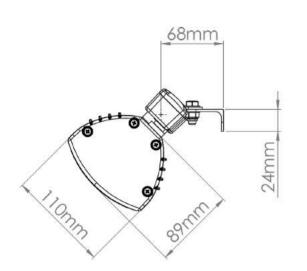

| Model   | Voltage (V) | Lamps x Power<br>(kW) | Total Power<br>(kW) | Minimum height from floor | Minimum distance<br>from ceiling | Minimum distance<br>from side wall | Weight without<br>guard | Body Dimensions<br>(W x H x D) (mm) |
|---------|-------------|-----------------------|---------------------|---------------------------|----------------------------------|------------------------------------|-------------------------|-------------------------------------|
| RIO 315 | 230         | 1 X 1.5               | 1.5                 | 2.0m                      | 0.3m                             | 1m                                 | 2.8kg                   | 560 x 110 x 89                      |
| RIO 320 | 230         | 1 X 2.0               | 2                   | 2.0m                      | 0.3m                             | 1m                                 | 2.8kg                   | 560 x 110 x 89                      |