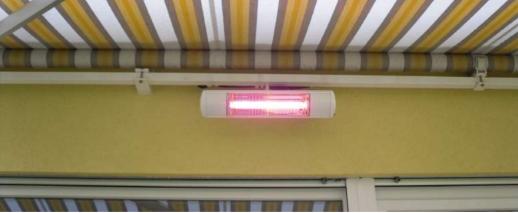

asy to install bracketry. These brackets not only allow flexibility at time of installation, but also enables Tansun heaters to be positioned correctly, to allow free air circulation around the heaters when fitted.

This prevents potential failures, whilst also eliminating discoloration to the fabric and combustible materials surrounding the heater.



We offer a bespoke bracket design service, so sunshade manufacturers can add Tansun products into specific parasol/awning profiles, with ease.

#### DOUBLE CROSS MEMBER BRACKET



### ADJUSTABLE AWNING BRACKET



### **BENEFITS**

- Increases clearance behind/above heater
- Ideal for all types of sunshade product
- Available in any RAL colour option
- Suitable for temporary or permanent installation

# RIO GRANDE

# **INSTALLATIONS**