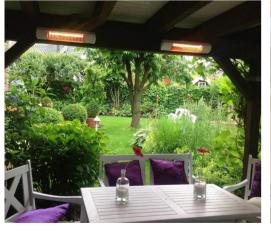

easy to install bracketry. These brackets not only allow flexibility at time of installation, but also enables Tansun heaters to be positioned correctly, to allow free air circulation around the heaters when fitted.

This prevents potential failures, whilst also eliminating discoloration to the fabric and combustible materials surrounding the heater.



We offer a bespoke bracket design service, so sunshade manufacturers can add Tansun products into specific parasol/awning profiles, with ease.

#### DOUBLE CROSS MEMBER BRACKET



### ADJUSTABLE AWNING BRACKET



### **BENEFITS**

- Increases clearance behind/above heater
- Ideal for all types of sunshade product
- Available in any RAL colour option
- Suitable for temporary or permanent installation

# RIO GRANDE

# **INSTALLATIONS**