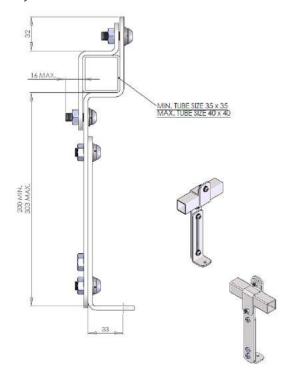

### ADJUSTABLE AWNING BRACKET

### **BENEFITS**

- Increases clearance behind/above heater
- Ideal for all types of sunshade product
- Available in any RAL colour option
- Suitable for temporary or permanent installation