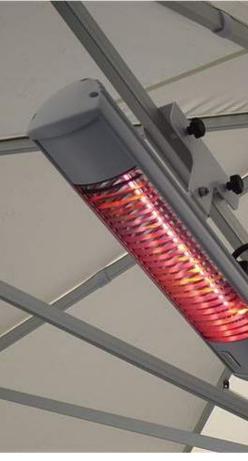

#### TANSUN PREMIUM INFRARED HEATER

The Rio Grande is a stylish infrared heater ideal for indoor or outdoor use. The Rio Grande is one of the elite members of the Tansun product range, adding elegance to our range of Infrared heaters. Primarily used in heating applications that include; alfresco dining, bars, smoking areas and terraces.

### EFFICIENT AND RELIABLE HEATING SOLUTION

The Rio Grande is a fully weatherproof heater used in all seasons, and comes with a safety guard fitted as standard-this popular range of heater comes with a two year manufacturer's warranty.