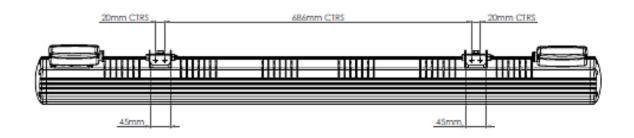

| Model   | Voltage (V) | Lamps x Power<br>(kW) | Total Power<br>(kW) | Minimum height from floor | Minimum distance<br>from ceiling | Minimum distance<br>from side wall | Weight without<br>guard | Body Dimensions<br>(W x H x D) (mm) |
|---------|-------------|-----------------------|---------------------|---------------------------|----------------------------------|------------------------------------|-------------------------|-------------------------------------|
| RIO 315 | 230         | 1 X 1.5               | 1.5                 | 2.0m                      | 0.3m                             | 1m                                 | 2.8kg                   | 560 x 110 x 89                      |
| RIO 320 | 230         | 1 X 2.0               | 2                   | 2.0m                      | 0.3m                             | 1m                                 | 2.8kg                   | 560 x 110 x 89                      |