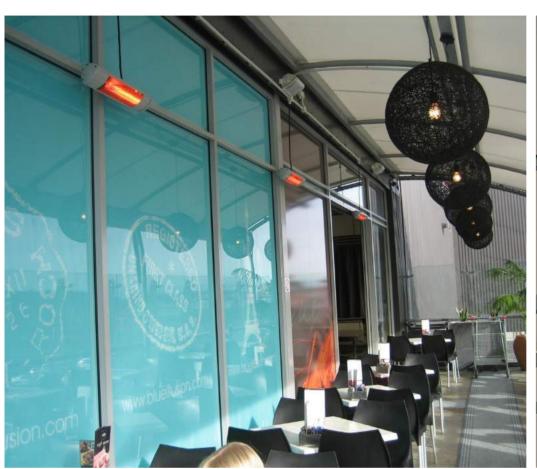

#### TANSUN PREMIUM INFRARED HEATER

The Rio Grande is a stylish infrared heater ideal for indoor or outdoor use. The Rio Grande is one of the elite members of the Tansun product range, adding elegance to our range of Infrared heaters. Primarily used in heating applications that include; alfresco dining, bars, smoking areas and terraces.

### EFFICIENT AND RELIABLE HEATING SOLUTION

The Rio Grande is a fully weatherproof heater used in all seasons, and comes with a safety guard fitted as standard-this popular range of heater comes with a two year manufacturer's warranty.

# **INSTALLATIONS**