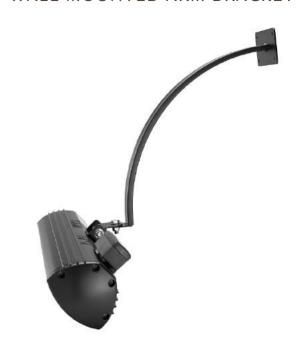

#### WALL MOUNTED ARM BRACKET

Tansun offer a full range of universal easy to install bracketry. These brackets not only allow flexibility at time of installation, but also enables Tansun heaters to be positioned correctly, to allow free air circulation around the heaters when fitted.

This prevents potential failures, whilst also eliminating discoloration to the fabric and combustible materials surrounding the heater.

We offer a bespoke bracket design service, so sunshade manufacturers can add Tansun products into specific parasol/awning profiles, with ease.