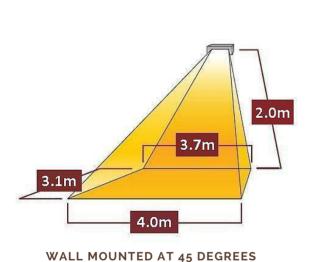

| Model   | Voltage (V) | Lamps x Power<br>(kW) | Total Power<br>(kW) | Minimum height from floor | Minimum distance<br>from ceiling | Minimum distance<br>from side wall | Weight without<br>guard | Body Dimensions<br>(W x H x D) (mm) |
|---------|-------------|-----------------------|---------------------|---------------------------|----------------------------------|------------------------------------|-------------------------|-------------------------------------|
| RIO 315 | 230         | 1 X 1.5               | 1.5                 | 2.0m                      | 0.3m                             | 1m                                 | 2.8kg                   | 560 x 110 x 89                      |
| RIO 320 | 230         | 1 X 2.0               | 2                   | 2.0m                      | 0.3m                             | 1m                                 | 2.8kg                   | 560 x 110 x 89                      |