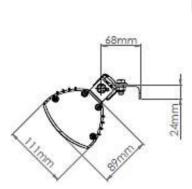

| Model   | Voltage (V) | Lamps x Power<br>(kW) | Total Power<br>(kW) | Minimum height from floor | Minimum distance<br>from ceiling | Minimum distance<br>from side wall | Weight without<br>guard | Body Dimensions<br>(W x H x D) (mm) |
|---------|-------------|-----------------------|---------------------|---------------------------|----------------------------------|------------------------------------|-------------------------|-------------------------------------|
| RIO 315 | 230         | 1 X 1.5               | 1.5                 | 2.0m                      | 0.3m                             | 1m                                 | 2.8kg                   | 560 x 110 x 89                      |
| RIO 320 | 230         | 1 X 2.0               | 2                   | 2.0m                      | 0.3m                             | 1m                                 | 2.8kg                   | 560 x 110 x 89                      |