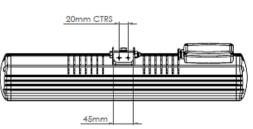

| Model   | Voltage (V) | Lamps x Power<br>(kW) | Total Power<br>(kW) | Minimum height from floor | Minimum distance<br>from ceiling | Minimum distance<br>from side wall | Weight without<br>guard | Body Dimensions<br>(W x H x D) (mm) |
|---------|-------------|-----------------------|---------------------|---------------------------|----------------------------------|------------------------------------|-------------------------|-------------------------------------|
| RIO 315 | 230         | 1 X 1.5               | 1.5                 | 2.0m                      | 0.3m                             | 1m                                 | 2.8kg                   | 560 x 110 x 89                      |
| RIO 320 | 230         | 1 X 2.0               | 2                   | 2.0m                      | 0.3m                             | 1m                                 | 2.8kg                   | 560 x 110 x 89                      |