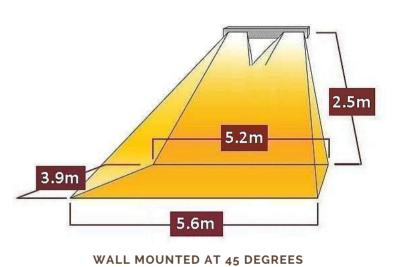

#### WALL MOUNTED ARM BRACKET

Tansun offer a full range of universal easy to install bracketry. These brackets not only allow flexibility at time of installation, but also enables Tansun heaters to be positioned correctly, to allow free air circulation around the heaters when fitted.

This prevents potential failures, whilst also eliminating discoloration to the fabric and combustible materials surrounding the heater.

We offer a bespoke bracket design service, so sunshade manufacturers can add Tansun products into specific parasol/awning profiles, with ease.