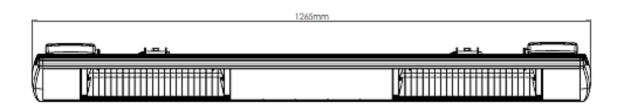

## DOUBLE THE POWER...

| Model    | Voltage (V) | Lamps x Power<br>(kW) | Total Power<br>(kW) | Minimum height from floor | Minimum distance from ceiling | Minimum distance<br>from side wall | Weight without<br>guard | Body Dimensions<br>(W x H x D) (mm) |
|----------|-------------|-----------------------|---------------------|---------------------------|-------------------------------|------------------------------------|-------------------------|-------------------------------------|
| RIO 315D | 230         | 2 X 1.5               | 3                   | 2.5m                      | 0.5m                          | 1m                                 | 6.0kg                   | 1265 x 227 x 323                    |