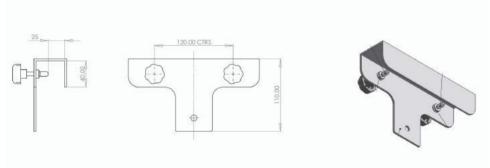

| 2.5m                      | 0.5m                          | 1m                                 | 6.0kg                   | 1265 x 227 x 323                    |

CE

### **BRACKETRY**

#### WALL MOUNTED ARM BRACKET

Tansun offer a full range of universal easy to install bracketry. These brackets not only allow flexibility at time of installation, but also enables Tansun heaters to be positioned correctly, to allow free air circulation around the heaters when fitted.

This prevents potential failures, whilst also eliminating discoloration to the fabric and combustible materials surrounding the heater.



We offer a bespoke bracket design service, so sunshade manufacturers can add Tansun products into specific parasol/awning profiles, with ease.

#### DOUBLE CROSS MEMBER BRACKET



### ADJUSTABLE AWNING BRACKET



### **BENEFITS**

- Increases clearance behind/above heater
- Ideal for all types of sunshade product
- Available in any RAL colour option
- Suitable for temporary or permanent installation

# RIO GRANDE

# **INSTALLATIONS**